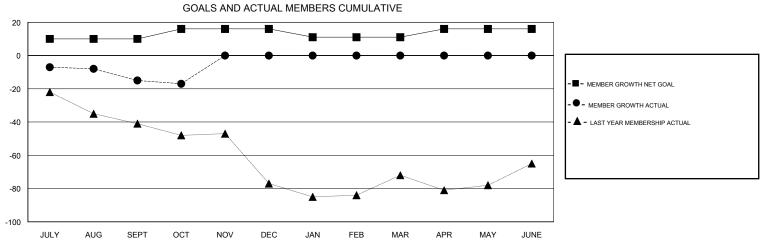

## **LOCATION OREGON HOWARD HUDSON GMT CA** Clubs Members RESULTS FOR 2017-2018 RESULTS FOR 2017-2018 NEW CLUB GOAL NEW CLUBS DROPPED CLUBS MEMBER GROWTH NET MEMBER GROWTH DROPPED QUARTER QUARTER GOAL ACTUAL MEMBERS ACTUAL (including transfers) 0 0 0 10 15 29 JULY/AUG/SEPT JULY/AUG/SEPT 0 6 11 12 OCT/NOV/DEC OCT/NOV/DEC 0 0 0 0 0 -5 JAN/FEB/MAR JAN/FEB/MAR 0 0 0 0 5 APR/MAY/JUNE APR/MAY/JUNE